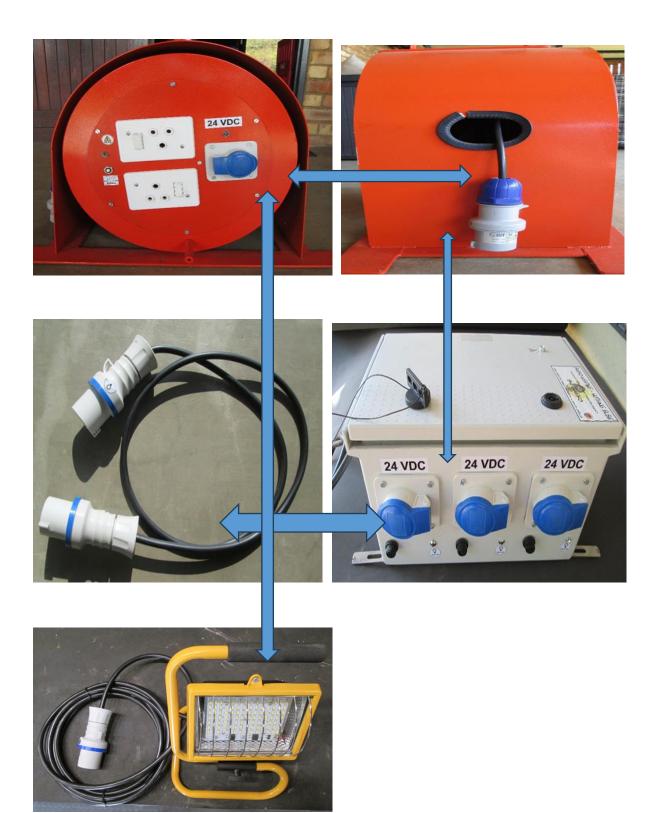

## **Technical Operation**

- A: Connect to three pin sockets to supply 230VAC
- B: Connect to 24VDC power supply box for 24VDC end use

#### **Benefits of system**

- Extension cable that could be used in two different applications.
- 230VAC use and 24Vdc supply for lighting applications.
- The6 port 24VDC power supply box is used in confined space Ares up to 30m long cable.