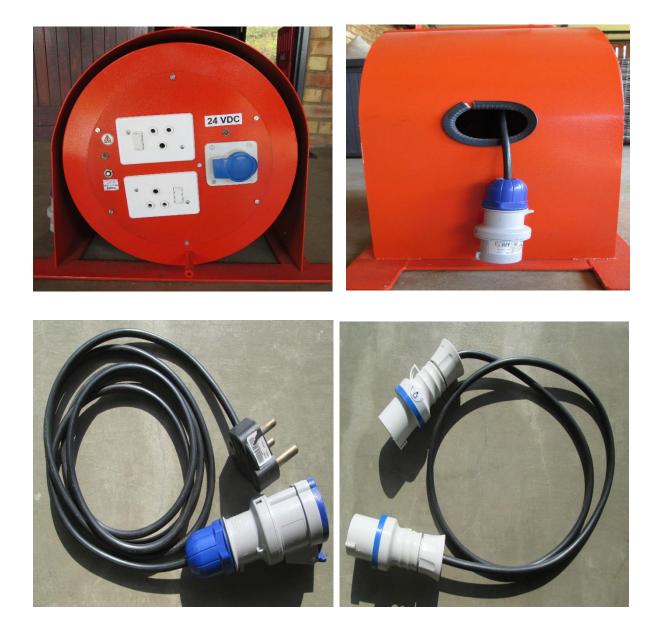

## **Technical Operation**

- A: Connect to three pin sockets to supply 230VAC
- B: Connect to 24VDC power supply box for 24VDC end use

#### **Benefits of system**

- Extension cable that could be used in two different applications.
- 230VAC use and 24Vdc supply for lighting applications.
- The6 port 24VDC power supply box is used in confined space Ares up to 30m long cable.