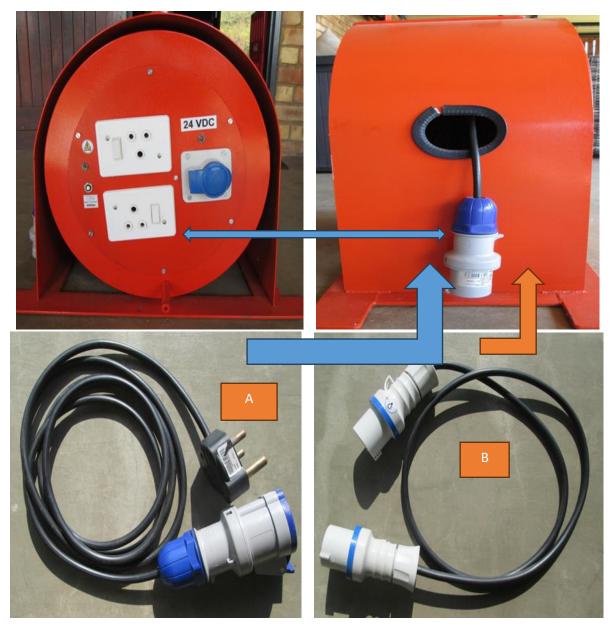

## **Technical Operation**

- A: Connect to three pin sockets to supply 230VAC
- B: Connect to 24VDC power supply box for 24VDC end use

#### **Benefits of system**

- Extension cable that could be used in two different applications.
- 230VAC use and 24Vdc supply for lighting applications.
- The6 port 24VDC power supply box is used in confined space Ares up to 30m long cable.