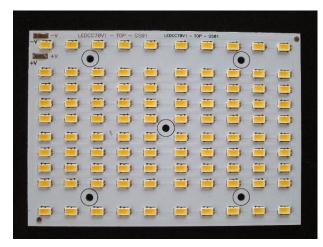

LED PCB -35WATT-3000K, 4000K, 5000K

High Power mid –range LED Uniquely designed by Gheko Solar Solutions Design Code: LED-CC70V1-TOP-GS01 4X LED PCB boards Driven by 1x LPC -150-1750MA MW POWER SUPPLY

Colour range: 3000k, 4000k, and 5000k

Aluminium based PCB board

### <u>Note</u>

This product (LED RETROFIT PLATE) is uniquely designed and manufactured by Gheko Solar Solutions and Manufacturing partners in South Africa

This retrofit plate could easily be fitted into an Induction lamp:

On request this product is available in three colour renderings measured in Kalvin:

- 3000k warm colour LED
- 4000k natural white LED
- 5000K cool white LED