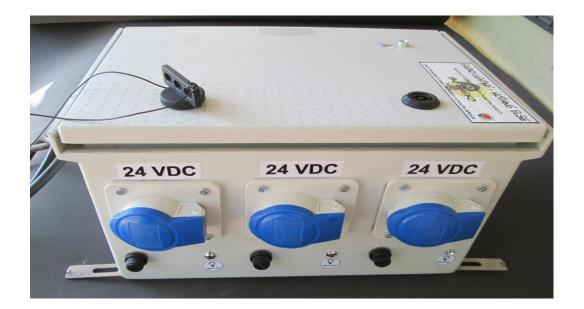

# PRODUCT NAME: 6 PORT SPECIAL BUILD 24VDC POWER SUPPLY UNIT

24VDC power supply with 6 port plug in 24VDC flood light option

Kindly direct all enquiries to Chris Herholdt at 082 875 7053, by email to <u>ghekosolarsolutions@gmail.com</u>

POWER SUPPLY UNIT SPECIFICATIONS (REFER TO SPECIFICATION DATA DOCUMENT)

**6 UNITS CONNECTED IN LINE PER POWER SUPPLY** 

## Applications: additional work lighting confined or specific areas

This system is ideal for the industry were Safety is an issue, by connecting this system into an UPS it's a one of a kind multiple emergency or routine maintenance work lighting product. Totally safe with lighting operating power is in 24VDC. Could also be used any were. Fuse protected with IP67 sockets.