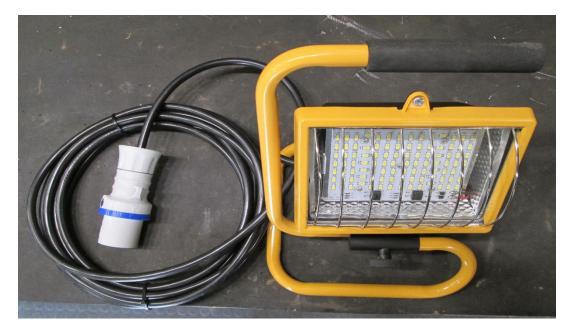

## Applications: additional work lighting confined or specific areas

This system is ideal for the industry were Safety is an issue, by connecting this system into an UPS it's a one of a kind multiple emergency or routine maintenance work lighting product. Totally safe with lighting operating power is in 24VDC. Could also be used any were. Fuse protected with IP67 sockets.

## **Other Specifications**

- Operating Voltage at 24vdc constant voltage and current.
- Top quality power supply 24VDC @20Amp
- Lighting units LED PCB are robust and treated to be spilled with chemicals
- Safe time on maintenance, repairs by making use of IP67connector plugs.
- The system is fuse and VAC spike protected