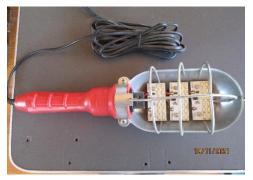

## Applications: additional work lighting confined or specific areas

This system is ideal for the industry were Safety is an issue, by connecting this system into an UPS it's a one of a kind multiple emergency or routine maintenance work lighting product. Totally safe with lighting

operating power is in 24VDC. Could also be used any were. Fuse protected with IP67 sockets.

### **Other Specifications**

- Operating Voltage at 24vdc constant voltage and current.
- Top quality power supply output 24VDC
- Lighting units LED PCB are robust and treated to be spilled with chemicals
- Safe time on maintenance, repairs by making use of 3 pin European connector plugs.
- The system is fuse and VAC spike protected