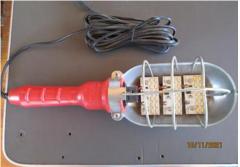

## Applications: additional work lighting confined or specific areas

This system is ideal for the industry were Safety is an issue, by connecting this system into an UPS it's a one of a kind multiple emergency or routine maintenance work lighting product. Totally safe with lighting

operating power is in 24VDC. Could also be used any were. Fuse protected with IP67 sockets.

### **Other Specifications**

- Operating Voltage at 24vdc constant voltage and current.
- Top quality power supply output 24VDC
- Lighting units LED PCB are robust and treated to be spilled with chemicals
- Safe time on maintenance, repairs by making use of 3 pin European connector plugs.
- The system is fuse and VAC spike protected