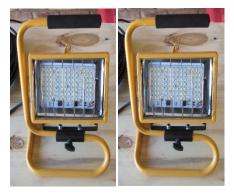

# PRODUCT NAME: HAND OPERATED EUROPEAN 2 X PORT SPECIAL BUILD 24VDC POWER SUPPLY UNIT HAND UNIT

2 x 24VDC power supply with 2 port plug in 24VDC flood light option

Kindly direct all enquiries to Chris Herholdt at 082 875 7053, by email to ghekosolarsolutions@gmail.com

## Applications: additional work lighting confined or specific areas

This system is ideal for the industry were Safety is an issue, by connecting this system into an UPS it's a one of a kind multiple emergency or routine maintenance work lighting product. Totally safe with lighting

operating power is in 24VDC. Could also be used any were. Fuse protected with IP67 sockets.

### **Other Specifications**

- Operating Voltage at 24vdc constant voltage and current.
- Top quality power supply output 24VDC
- Lighting units LED PCB are robust and treated to be spilled with chemicals
- Safe time on maintenance, repairs by making use of 3 pin European connector plugs.
- The system is fuse and VAC spike protected