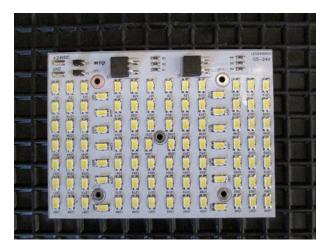

**LED PCB-24VDC:** PRODUCT CODE: LED-24VDCV1-GS-24V

# TECHNICAL SPECIFICATIONS: SHORT FORM DATA (LED PCB 20W-24VOLT DC)

| Product: LED<br>PCB BOARD | Product Code                                                                                                                                | LED-24VDCV1-GS-24V |
|---------------------------|---------------------------------------------------------------------------------------------------------------------------------------------|--------------------|
|                           | DC VOLTAGE                                                                                                                                  | 20W-24VDC          |
| OUTPUT                    | RATED CURRENT                                                                                                                               |                    |
|                           |                                                                                                                                             |                    |
| INPUT                     | VOLTAGE RANGE                                                                                                                               | 24VDC              |
|                           |                                                                                                                                             |                    |
| COLOUR                    | 3000K                                                                                                                                       | Warm white         |
| RENDERING                 | 4000K                                                                                                                                       | Natural white      |
|                           | 5000K                                                                                                                                       | Cool white         |
|                           |                                                                                                                                             |                    |
| LUMENS                    | 100Lm/w                                                                                                                                     | 2000Lm             |
|                           |                                                                                                                                             |                    |
|                           |                                                                                                                                             |                    |
|                           |                                                                                                                                             |                    |
|                           |                                                                                                                                             |                    |
|                           | TYPE                                                                                                                                        | Lead Sealed acid   |
| ·                         |                                                                                                                                             |                    |
| Notes                     | LED PCB Board uniquely designed by Gheko Solar Solutions and manufacturing Partners. PCB Board Code Marked at right corner: LED24VDCV1GS24V |                    |

### <u>Note</u>

This product (LED PCB) is uniquely designed and manufactured by Gheko Solar Solutions and Manufacturing partners in South Africa