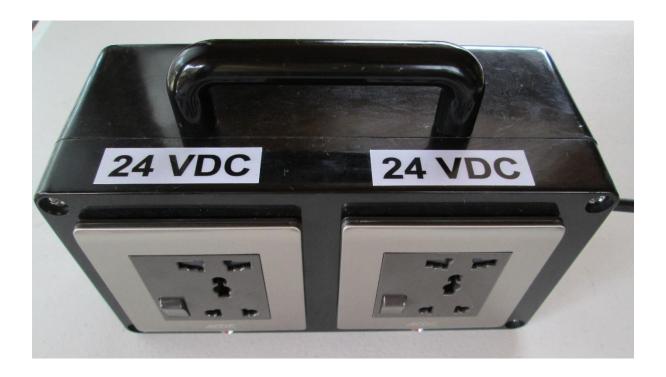

# PRODUCT NAME: HAND OPERATED EUROPEAN 2 X PORT SPECIAL BUILD 24VDC POWER SUPPLY UNIT HAND UNIT

2 x 24VDC power supply with 2 port plug in 24VDC flood light option

Kindly direct all enquiries to Chris Herholdt at 082 875 7053, by email to ghekosolarsolutions@gmail.com

### POWER SUPPLY UNIT SPECIFICATIONS (REFER TO SPECIFICATION DATA DOCUMENT)

Kindly direct all enquiries to Chris Herholdt at 082 875 7053, by email to <u>ghekosolarsolutions@gmail.com</u>

#### 2 UNITS CONNECTED IN LINE PER POWER SUPPLY